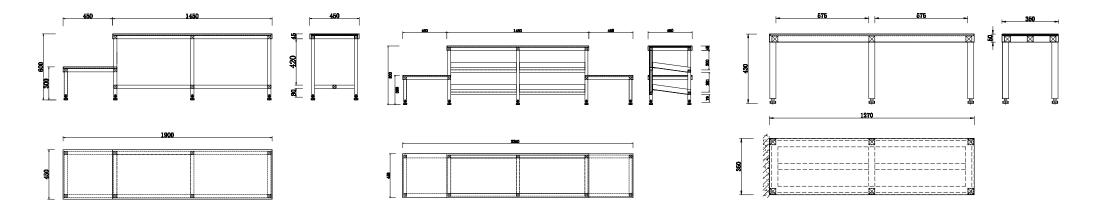

## PQ121

Stainless Steel Bench Bacteriostatic 304 Stainless Steel Outer Size: 1270 X 350 X 430 Thickness: Optional 1.2 Hairline Finished Custom And Standard Size Available