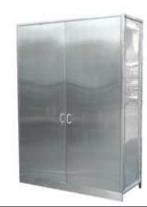

## PQ326

Stainless Steel Cupboard Bacteriostatic 304 Stainless Steel Outer Size: 1500 X 600 X 2090 Thickness: Optional 1.2 / 1.5 Hairline Finished Custom And Standard Size Available