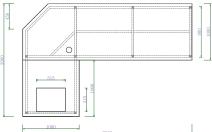

## PQ325

""L"" Shape Cantilever Bench Bacteriostatic 304 Stainless Steel Outer Size: 1500 X 1200 X 670 Thickness: Optional 1.2 / 1.5 Hairline Finished Custom And Standard Size Available