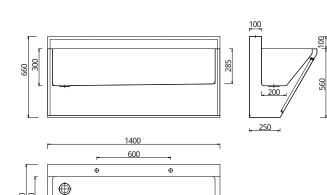

## PWT106-1405566

Scrub Sink Bacteriostatic 304 Stainless Steel Outer Size: 1400 X 550 X 660 Thickness: Optional 1.2 / 1.5 Hairline Finished Custom And Standard Lengths Available

550