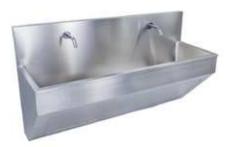

## PWB199-18065117

Sluice Sinks Bacteriostatic 304 Stainless Steel Outer Size: 1800 X 650 X 1170 Bowl Size: Φ350 Thickness: Optional 1.2 / 1.5 Hairline Finished Custom And Standard Lengths Available