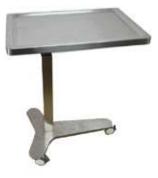

## PQ217

Mayo Table(Adjustable Height) Bacteriostatic 304 Stainless Steel Outer Size: 600 X 423 X 860 Thickness: Optional 1.2 / 1.5 Hairline Finished Custom And Standard Size Available