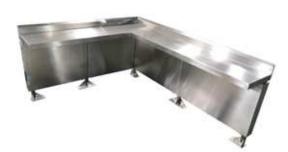

## PQ325

""L"" Shape Cantilever Bench Bacteriostatic 304 Stainless Steel Outer Size: 1500 X 1200 X 670 Thickness: Optional 1.2 / 1.5 Hairline Finished Custom And Standard Size Available