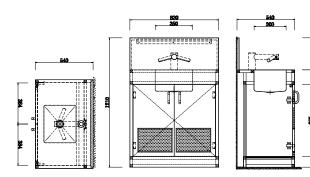

### PQ219

Sluice Sinks With Cistern Bacteriostatic 304 Stainless Steel Outer Size: 540 X 540 X 960 Bowl Size: Φ350 Thickness: Optional 1.2 / 1.5 Hairline Finished Custom And Standard Lengths Available