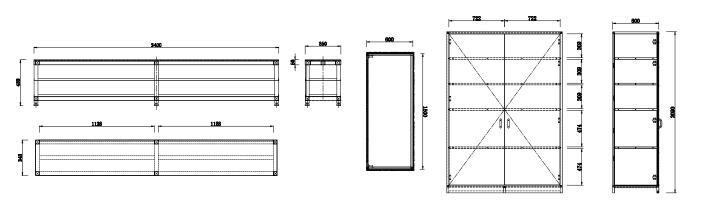

## PQ326

Stainless Steel Cupboard Bacteriostatic 304 Stainless Steel Outer Size: 1500 X 600 X 2090 Thickness: Optional 1.2 / 1.5 Hairline Finished Custom And Standard Size Available