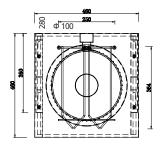

## PQ277

Flushing Sink Bacteriostatic 304 Or 316 Stainless Steel Outer Size: Φ480 X 400 Thickness: Optional 1.2 / 1.5 Hairline Finished Suit Bench Top Or Wall Mounting