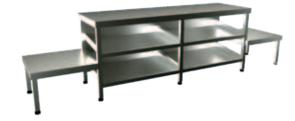

## PQ121

Stainless Steel Bench Bacteriostatic 304 Stainless Steel Outer Size: 1270 X 350 X 430 Thickness: Optional 1.2 Hairline Finished Custom And Standard Size Available