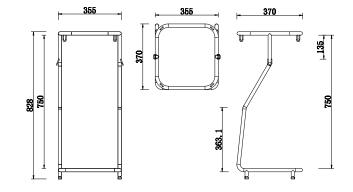

### G9-03736

Garbage Bag Shelf Bacteriostatic 304 Stainless Steel Outer Size: 370 x 355 x 828 Thickness: Optional 1.2 Hairline Finished Custom And Standard Size Available