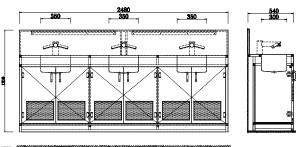

## PQ320

Vanity Three Basin With Cabinet Bacteriostatic 304 Stainless Steel Outer Size: 2480 X 540 X 1210 Thickness: Optional 1.2 / 1.5 Hairline Finished Custom And Standard Size Available