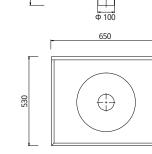

## Q65X53X28-18

Flushing Sink Bacteriostatic 304 Or 316 Stainless Steel Outer Size: 650 X 530 X 450 Thickness: Optional 1.2 / 1.5 Hairline Finished Suit Bench Top Or Wall Mounting

12-04