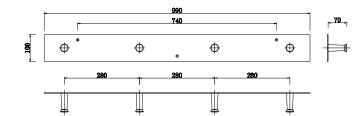

## PQ365

Clothes Hook Bacteriostatic 304 Stainless Steel Outer Size: 990 X 100 X 70 Thickness: Optional 3.0 Hairline Finished Custom And Standard Size Available