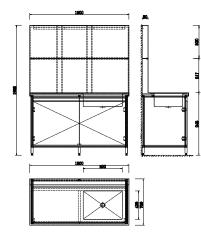

#### PWT158-20065180

Operating Room Hand Wash Trough Bacteriostatic 304 Stainless Steel Outer Size: 2000 X 650 X 1800 Thickness: Optional 1.2 / 1.5 Hairline Finished Custom And Standard Lengths Available