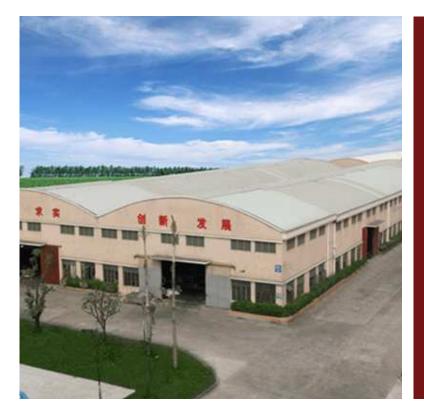

Xinhe is located in Jiangmen City, Guangdong Province. Our high stand well equipped plant is 38000 m<sup>2</sup> in size, 200 professional staff made an excellent team.

Our products have been exported to all over the world. We had obtained the international certificates , included ISO9001, CUPC, NSF, CE ,WATERMARK and so on.