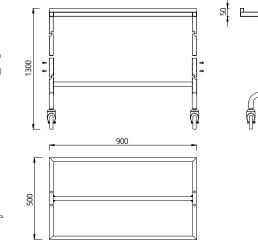

## Removable Table

20

240 ក្ដី

-

Removable Table Bacteriostatic 304 Stainless Steel Outer Size: 900 X 500 X 1300 Thickness: Optional 1.2 / 1.5 Hairline Finished Custom And Standard Lengths Available