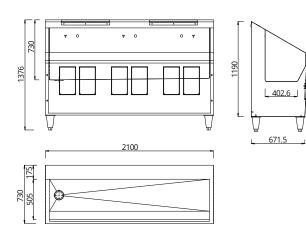

## M03-21073

Knee Operated Hand Wash Trough Bacteriostatic 304 Stainless Steel Outer Size: 2100 X 730 X 1376 Thickness: Optional 1.2 / 1.5 Hairline Finished Custom And Standard Lengths Available