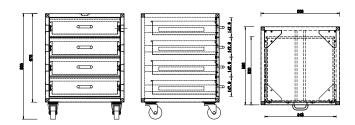

## PQ118

Moving Drawer Truck Bacteriostatic 304 Stainless Steel Outer Siz: 600 X 596 X 805 Thickness: Optional 1.2 Hairline Finished Custom And Standard Size Available