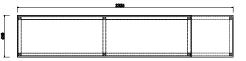

## PQ354

Step Over Bench Bacteriostatic 304 Or 316 Stainless Steel Outer Size: 2325 X 450 X 600 Thickness: Optional 1.2 / 1.5 Hairline Finished Custom And Standard Size Available

## PQ316

Step Over Bench Bacteriostatic 304 Or 316 Stainless Steel Outer Size: 1900 X 450 X 600 Thickness: Optional 1.2 / 1.5 Hairline Finished Custom And Standard Size Available

## PQ321

Step Over Bench Bacteriostatic 304 Or 316 Stainless Steel Outer Size: 2350 X 450 X 600 Thickness: Optional 1.2 / 1.5 Hairline Finished Custom And Standard Size Available