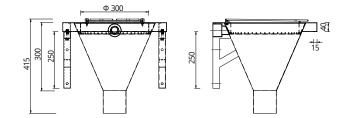

## PQ202

Flushing Sink With Grill Bacteriostatic 304 Stainless Steel Outer Size: 460 X 460 X 415 Thickness: Optional 1.2 / 1.5 Hairline Finished Suit Bench Top Or Wall Mounting