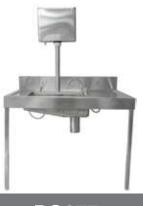

## PWB199-18065117

Sluice Sinks Bacteriostatic 304 Stainless Steel Outer Size: 1800 X 650 X 1170 Bowl Size: Φ350 Thickness: Optional 1.2 / 1.5 Hairline Finished Custom And Standard Lengths Available