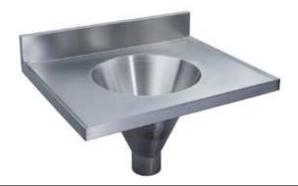

## Q65X53X28-18

Flushing Sink Bacteriostatic 304 Or 316 Stainless Steel Outer Size: 650 X 530 X 450 Thickness: Optional 1.2 / 1.5 Hairline Finished Suit Bench Top Or Wall Mounting

12-04