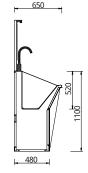

## PQ277

Flushing Sink Bacteriostatic 304 Or 316 Stainless Steel Outer Size: Φ480 X 400 Thickness: Optional 1.2 / 1.5 Hairline Finished Suit Bench Top Or Wall Mounting