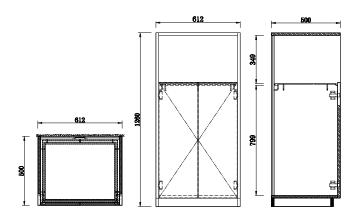

### PQ54

Stainless Steel Cabinet With Bin Bacteriostatic 304 Stainless Steel Outer Size: 612 X 500 X 1260 Thickness: Optional 1.2 /1.5 Hairline Finished Custom And Standard Size Available

470

Stainless Steel Cabinet With Bin Bacteriostatic 304 Stainless Steel Outer Size: 470 X 300 X 1860 Thickness: Optional 1.2 Hairline Finished Custom And Standard Size Available