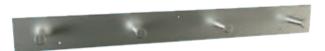

## PQ365

Clothes Hook Bacteriostatic 304 Stainless Steel Outer Size: 990 X 100 X 70 Thickness: Optional 3.0 Hairline Finished Custom And Standard Size Available

## PQ364

Clothes Hook Bacteriostatic 304 Stainless Steel Outer Size: 150 X 100 X 70 Thickness: Optional 3.0 Hairline Finished Custom And Standard Size Available