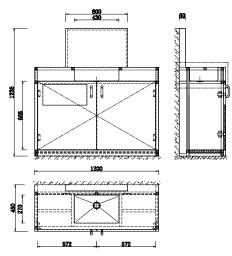

# PQ81

Three Doors Cupboard Bacteriostatic 304 Stainless Steel Outer Size: 970 X 580 X 1255 Thickness: Optional 1.2 Hairline Finished Custom And Standard Size Available