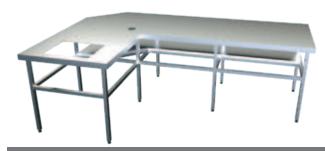

## PQ325

""L"" Shape Cantilever Bench Bacteriostatic 304 Stainless Steel Outer Size: 1500 X 1200 X 670 Thickness: Optional 1.2 / 1.5 Hairline Finished Custom And Standard Size Available