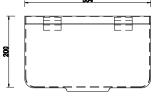

#### Shoebox

8

Bacteriostatic 304 Stainless Steel Outer Size: 354 X 200x 300 Thickness: Optional 1.2 / 1.5 Hairline Finished Custom And Standard Size Available