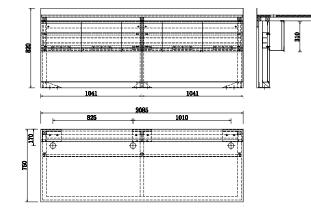

## PQ320

Vanity Three Basin With Cabinet Bacteriostatic 304 Stainless Steel Outer Size: 2480 X 540 X 1210 Thickness: Optional 1.2 / 1.5 Hairline Finished Custom And Standard Size Available