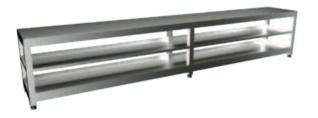

## PQ121

Stainless Steel Bench Bacteriostatic 304 Stainless Steel Outer Size: 1270 X 350 X 430 Thickness: Optional 1.2 Hairline Finished Custom And Standard Size Available