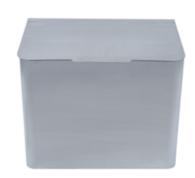

#### Shoebox

8

Bacteriostatic 304 Stainless Steel Outer Size: 354 X 200x 300 Thickness: Optional 1.2 / 1.5 Hairline Finished Custom And Standard Size Available