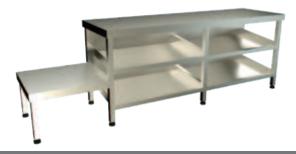

## PQ354

Step Over Bench Bacteriostatic 304 Or 316 Stainless Steel Outer Size: 2325 X 450 X 600 Thickness: Optional 1.2 / 1.5 Hairline Finished Custom And Standard Size Available

## PQ316

Step Over Bench Bacteriostatic 304 Or 316 Stainless Steel Outer Size: 1900 X 450 X 600 Thickness: Optional 1.2 / 1.5 Hairline Finished Custom And Standard Size Available

## PQ321

Step Over Bench Bacteriostatic 304 Or 316 Stainless Steel Outer Size: 2350 X 450 X 600 Thickness: Optional 1.2 / 1.5 Hairline Finished Custom And Standard Size Available