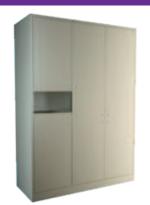

### PQ324

Two Doors Cupboard With Bin Bacteriostatic 304 Stainless Steel Outer Size: 1500 X 600 X 2090 Thickness: Optional 1.2 / 1.5 Hairline Finished Custom And Standard Size Available

1500