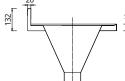

## PQ202

Flushing Sink With Grill Bacteriostatic 304 Stainless Steel Outer Size: 460 X 460 X 415 Thickness: Optional 1.2 / 1.5 Hairline Finished Suit Bench Top Or Wall Mounting