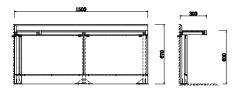

PQ53

Long Working Table Bacteriostatic 304 Stainless Steel Outer Size: 3600 X 750 X 1230 Thickness: Optional 1.2 / 1.5 Hairline Finished Custom And Standard Size Available