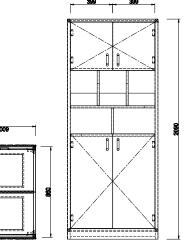

### PQ339

Stainless Steel Cupboard Bacteriostatic 304 Stainless Steel Outer Size: 1200 X 600 X 2090 Thickness: Optional 1.2 Hairline Finished Custom And Standard Size Available