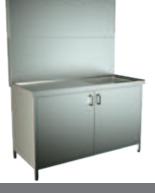

## PWB199-18065117

Sluice Sinks Bacteriostatic 304 Stainless Steel Outer Size: 1800 X 650 X 1170 Bowl Size: Φ350 Thickness: Optional 1.2 / 1.5 Hairline Finished Custom And Standard Lengths Available