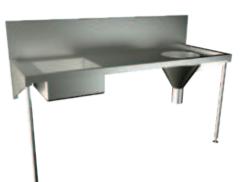

## KC-12060

Sluice Sinks With Cistern Bacteriostatic 304 Stainless Steel Outer Size: 1200 X 600 X 1350 Bowl Size: Φ350 / 500 X 400 X 200 Thickness: Optional 1.2 /1.5 Hairline Finished Custom And Standard Lengths Available