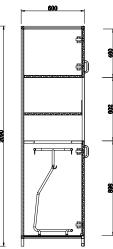

### PQ54

Stainless Steel Cabinet With Bin Bacteriostatic 304 Stainless Steel Outer Size: 612 X 500 X 1260 Thickness: Optional 1.2 /1.5 Hairline Finished Custom And Standard Size Available

470

Stainless Steel Cabinet With Bin Bacteriostatic 304 Stainless Steel Outer Size: 470 X 300 X 1860 Thickness: Optional 1.2 Hairline Finished Custom And Standard Size Available