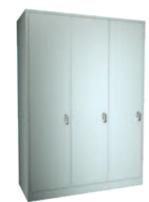

# PQ81

Three Doors Cupboard Bacteriostatic 304 Stainless Steel Outer Size: 970 X 580 X 1255 Thickness: Optional 1.2 Hairline Finished Custom And Standard Size Available