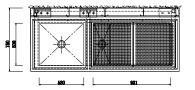

# PQ81

Three Doors Cupboard Bacteriostatic 304 Stainless Steel Outer Size: 970 X 580 X 1255 Thickness: Optional 1.2 Hairline Finished Custom And Standard Size Available