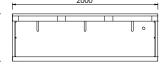

#### PWT158-20065180

Operating Room Hand Wash Trough Bacteriostatic 304 Stainless Steel Outer Size: 2000 X 650 X 1800 Thickness: Optional 1.2 / 1.5 Hairline Finished Custom And Standard Lengths Available