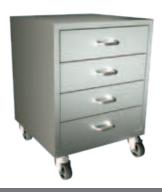

## PQ118

Moving Drawer Truck Bacteriostatic 304 Stainless Steel Outer Siz: 600 X 596 X 805 Thickness: Optional 1.2 Hairline Finished Custom And Standard Size Available