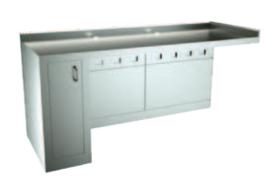

### PQ339

Stainless Steel Cupboard Bacteriostatic 304 Stainless Steel Outer Size: 1200 X 600 X 2090 Thickness: Optional 1.2 Hairline Finished Custom And Standard Size Available