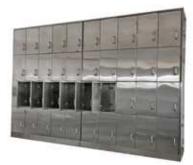

## PQ326

Stainless Steel Cupboard Bacteriostatic 304 Stainless Steel Outer Size: 1500 X 600 X 2090 Thickness: Optional 1.2 / 1.5 Hairline Finished Custom And Standard Size Available

### PQ339

Stainless Steel Cupboard Bacteriostatic 304 Stainless Steel Outer Size: 1200 X 600 X 2090 Thickness: Optional 1.2 Hairline Finished Custom And Standard Size Available