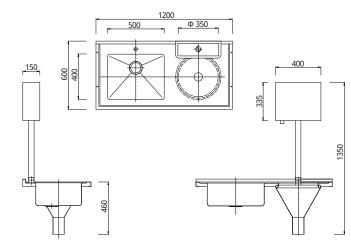

## KC-12060

Sluice Sinks With Cistern Bacteriostatic 304 Stainless Steel Outer Size: 1200 X 600 X 1350 Bowl Size: Φ350 / 500 X 400 X 200 Thickness: Optional 1.2 /1.5 Hairline Finished Custom And Standard Lengths Available