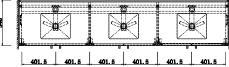

## PQ320

Vanity Three Basin With Cabinet Bacteriostatic 304 Stainless Steel Outer Size: 2480 X 540 X 1210 Thickness: Optional 1.2 / 1.5 Hairline Finished Custom And Standard Size Available