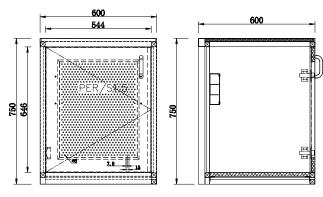

## PQ326

Stainless Steel Cupboard Bacteriostatic 304 Stainless Steel Outer Size: 1500 X 600 X 2090 Thickness: Optional 1.2 / 1.5 Hairline Finished Custom And Standard Size Available

## PQ312

Stainless Steel Cupboard Bacteriostatic 304 Stainless Steel Outer Size: 850 X 600 X 2090 Thickness: Optional 1.2 / 1.5 Hairline Finished Custom And Standard Size Available

12-09

## PQ319

Stainless Steel Cupboard Bacteriostatic 304 Stainless Steel Outer Size: 800 X 500 X 2090 Thickness: Optional 1.2 Hairline Finished Custom And Standard Size Available

X

## PQ313

- Stainless Steel Cupboard
- Bacteriostatic 304 Stainless Steel
- Outer Size: 860 X 600 X 2090
- Thickness: Optional 1.2
- Hairline Finished

Ŀ,

Custom And Standard Size Available

### PQ339

Stainless Steel Cupboard Bacteriostatic 304 Stainless Steel Outer Size: 1200 X 600 X 2090 Thickness: Optional 1.2 Hairline Finished Custom And Standard Size Available