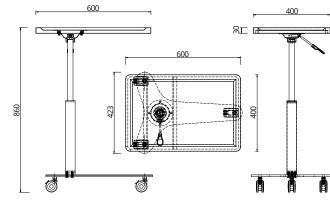

## PQ217

Mayo Table(Adjustable Height) Bacteriostatic 304 Stainless Steel Outer Size: 600 X 423 X 860 Thickness: Optional 1.2 / 1.5 Hairline Finished Custom And Standard Size Available