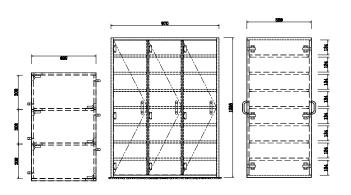

## PQ326

Stainless Steel Cupboard Bacteriostatic 304 Stainless Steel Outer Size: 1500 X 600 X 2090 Thickness: Optional 1.2 / 1.5 Hairline Finished Custom And Standard Size Available

### PQ324

Two Doors Cupboard With Bin Bacteriostatic 304 Stainless Steel Outer Size: 1500 X 600 X 2090 Thickness: Optional 1.2 / 1.5 Hairline Finished Custom And Standard Size Available

1500