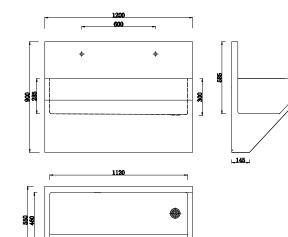

## PQ311

Vanity Single Basin With Cabinet Bacteriostatic 304 Stainless Steel Outer Size: 830 X 540 X 1210 Thickness: Optional 1.2 / 1.5 Hairline Finished Custom And Standard Size Available