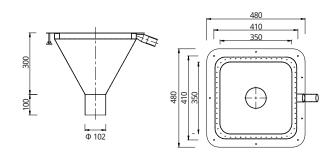

### PQ288

Flushing Sink Bacteriostatic 304 Or 316 Stainless Steel Outer Size: 480 X 480 X 400 Thickness: Optional 1.2 / 1.5 Hairline Finished Suit Bench Top Or Wall Mounting