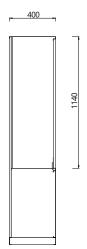

## File Cabinet

File Cabinet Bacteriostatic 304 Stainless Steel Outer Size: 900 X 400 X 1800 Thickness: Optional 1.2 / 1.5 Hairline Finished Custom And Standard Size Available

800