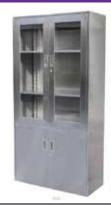

## PQ312

Stainless Steel Cupboard Bacteriostatic 304 Stainless Steel Outer Size: 850 X 600 X 2090 Thickness: Optional 1.2 / 1.5 Hairline Finished Custom And Standard Size Available

12-09