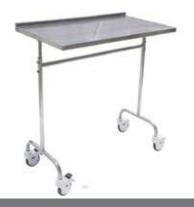

## Removable Table

20

240 ក្ដី

-

Removable Table Bacteriostatic 304 Stainless Steel Outer Size: 900 X 500 X 1300 Thickness: Optional 1.2 / 1.5 Hairline Finished Custom And Standard Lengths Available