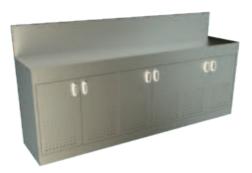

## PQ320

Vanity Three Basin With Cabinet Bacteriostatic 304 Stainless Steel Outer Size: 2480 X 540 X 1210 Thickness: Optional 1.2 / 1.5 Hairline Finished Custom And Standard Size Available