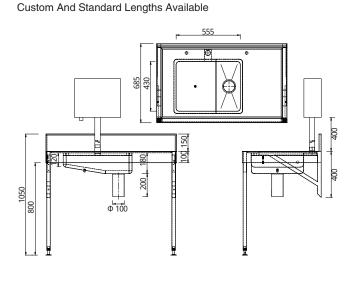

#### PQ377

Sluice Sinks With Cistern Bacteriostatic 304 Stainless Steel Outer Size: 1200 X 600 X 1350 Bowl Size: 555 X 430 X 180 Thickness: Optional 1.2 / 1.5 Hairline Finished