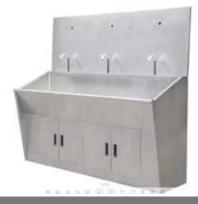

## PQ320

Vanity Three Basin With Cabinet Bacteriostatic 304 Stainless Steel Outer Size: 2480 X 540 X 1210 Thickness: Optional 1.2 / 1.5 Hairline Finished Custom And Standard Size Available