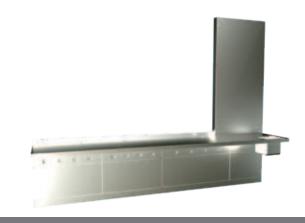

## PQ335

Cantilever Bench Bacteriostatic 304 Or 316 Stainless Steel Outer Size: 2125 X 750 X 900 Thickness: Optional 1.2 / 1.5 Hairline Finished Custom And Standard Size Available