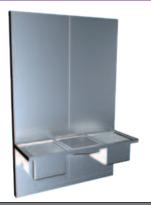

#### PWT158-20065180

Operating Room Hand Wash Trough Bacteriostatic 304 Stainless Steel Outer Size: 2000 X 650 X 1800 Thickness: Optional 1.2 / 1.5 Hairline Finished Custom And Standard Lengths Available