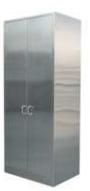

## PQ326

Stainless Steel Cupboard Bacteriostatic 304 Stainless Steel Outer Size: 1500 X 600 X 2090 Thickness: Optional 1.2 / 1.5 Hairline Finished Custom And Standard Size Available