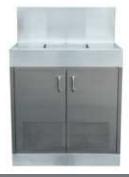

## PQ46

Single Cupboard Bacteriostatic 304 Stainless Steel Outer Size: 600 X 600 X 750 Thickness: Optional 1.2 / 1.5 Hairline Finished Custom And Standard Size Available