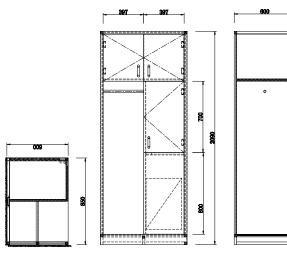

## PQ326

Stainless Steel Cupboard Bacteriostatic 304 Stainless Steel Outer Size: 1500 X 600 X 2090 Thickness: Optional 1.2 / 1.5 Hairline Finished Custom And Standard Size Available

### PQ324

Two Doors Cupboard With Bin Bacteriostatic 304 Stainless Steel Outer Size: 1500 X 600 X 2090 Thickness: Optional 1.2 / 1.5 Hairline Finished Custom And Standard Size Available

1500