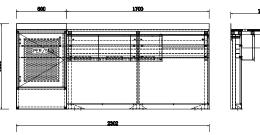

## M03-21073

Knee Operated Hand Wash Trough Bacteriostatic 304 Stainless Steel Outer Size: 2100 X 730 X 1376 Thickness: Optional 1.2 / 1.5 Hairline Finished Custom And Standard Lengths Available