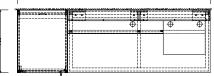

## PQ356

Splayed End Work Bench Bacteriostatic 304 Or 316 Stainless Steel Outer Size: 3000 X 2000 X 935 Thickness: Optional 1.2 /1.5 Hairline Finished Custom And Standard Size Available