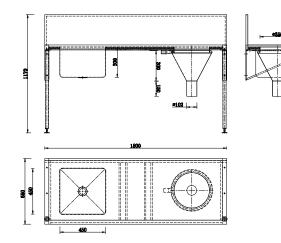

## PWB199-18065117

Sluice Sinks Bacteriostatic 304 Stainless Steel Outer Size: 1800 X 650 X 1170 Bowl Size: Φ350 Thickness: Optional 1.2 / 1.5 Hairline Finished Custom And Standard Lengths Available