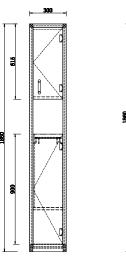

## File Cabinet

File Cabinet Bacteriostatic 304 Stainless Steel Outer Size: 900 X 400 X 1800 Thickness: Optional 1.2 / 1.5 Hairline Finished Custom And Standard Size Available

800