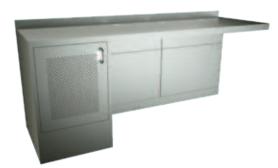

## PWT106-1405566

Scrub Sink Bacteriostatic 304 Stainless Steel Outer Size: 1400 X 550 X 660 Thickness: Optional 1.2 / 1.5 Hairline Finished Custom And Standard Lengths Available

550