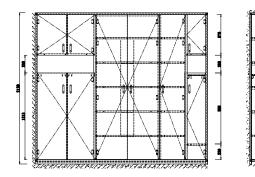

## PQ326

Stainless Steel Cupboard Bacteriostatic 304 Stainless Steel Outer Size: 1500 X 600 X 2090 Thickness: Optional 1.2 / 1.5 Hairline Finished Custom And Standard Size Available

### PQ339

Stainless Steel Cupboard Bacteriostatic 304 Stainless Steel Outer Size: 1200 X 600 X 2090 Thickness: Optional 1.2 Hairline Finished Custom And Standard Size Available