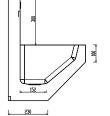

## PQ202

Flushing Sink With Grill Bacteriostatic 304 Stainless Steel Outer Size: 460 X 460 X 415 Thickness: Optional 1.2 / 1.5 Hairline Finished Suit Bench Top Or Wall Mounting