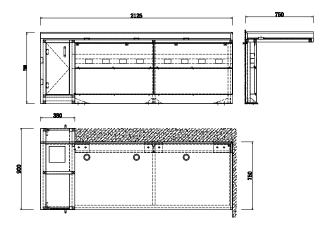

## PQ335

Cantilever Bench Bacteriostatic 304 Or 316 Stainless Steel Outer Size: 2125 X 750 X 900 Thickness: Optional 1.2 / 1.5 Hairline Finished Custom And Standard Size Available