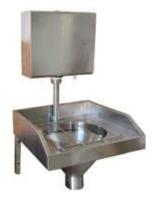

### PQ219

Sluice Sinks With Cistern Bacteriostatic 304 Stainless Steel Outer Size: 540 X 540 X 960 Bowl Size: Φ350 Thickness: Optional 1.2 / 1.5 Hairline Finished Custom And Standard Lengths Available