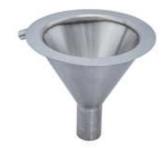

## PQ277

Flushing Sink Bacteriostatic 304 Or 316 Stainless Steel Outer Size: Φ480 X 400 Thickness: Optional 1.2 / 1.5 Hairline Finished Suit Bench Top Or Wall Mounting