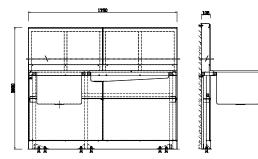

## PQ326

Stainless Steel Cupboard Bacteriostatic 304 Stainless Steel Outer Size: 1500 X 600 X 2090 Thickness: Optional 1.2 / 1.5 Hairline Finished Custom And Standard Size Available

### PQ324

Two Doors Cupboard With Bin Bacteriostatic 304 Stainless Steel Outer Size: 1500 X 600 X 2090 Thickness: Optional 1.2 / 1.5 Hairline Finished Custom And Standard Size Available

1500