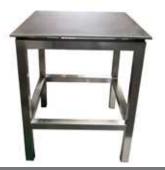

## PQ342

- Balance Bench
- Bacteriostatic 304 Stainless Steel
- Outer Size: 750 X 750 X 930
- Thickness: Optional 1.5
- Hairline Finished

#### Custom And Standard Size Available