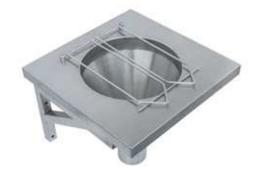

## PQ202

Flushing Sink With Grill Bacteriostatic 304 Stainless Steel Outer Size: 460 X 460 X 415 Thickness: Optional 1.2 / 1.5 Hairline Finished Suit Bench Top Or Wall Mounting