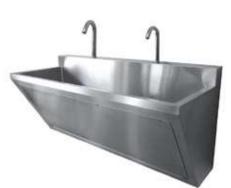

#### PWT158-20065180

Operating Room Hand Wash Trough Bacteriostatic 304 Stainless Steel Outer Size: 2000 X 650 X 1800 Thickness: Optional 1.2 / 1.5 Hairline Finished Custom And Standard Lengths Available