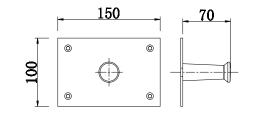

## PQ364

Clothes Hook Bacteriostatic 304 Stainless Steel Outer Size: 150 X 100 X 70 Thickness: Optional 3.0 Hairline Finished Custom And Standard Size Available