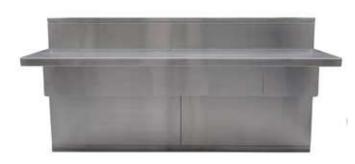

## PQ356

Splayed End Work Bench Bacteriostatic 304 Or 316 Stainless Steel Outer Size: 3000 X 2000 X 935 Thickness: Optional 1.2 /1.5 Hairline Finished Custom And Standard Size Available