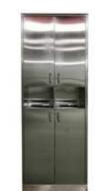

Stainless Steel Cupboard Bacteriostatic 304 Stainless Steel Outer Size: 2420 X 475 X 2120 Thickness: Optional 1.2/ 1.5 Hairline Finished Custom And Standard Size Available