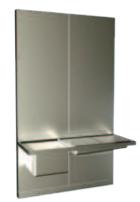

## PQ311

Vanity Single Basin With Cabinet Bacteriostatic 304 Stainless Steel Outer Size: 830 X 540 X 1210 Thickness: Optional 1.2 / 1.5 Hairline Finished Custom And Standard Size Available