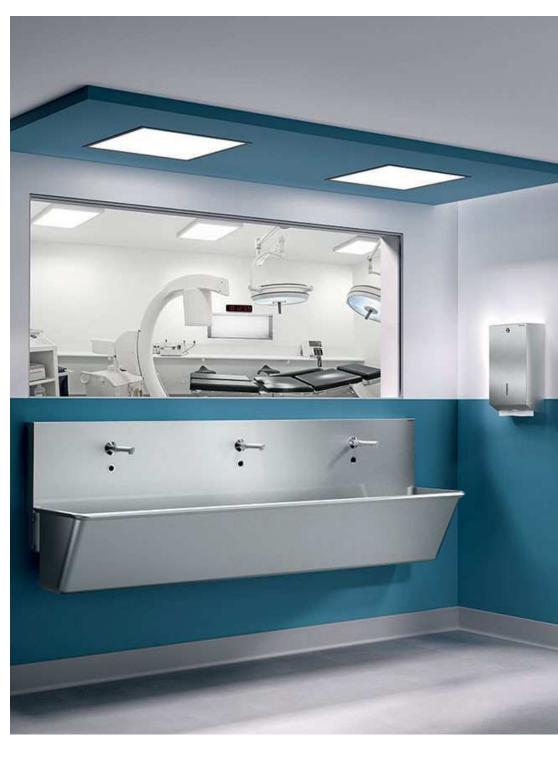

#### PWT158-20065180

Operating Room Hand Wash Trough Bacteriostatic 304 Stainless Steel Outer Size: 2000 X 650 X 1800 Thickness: Optional 1.2 / 1.5 Hairline Finished Custom And Standard Lengths Available