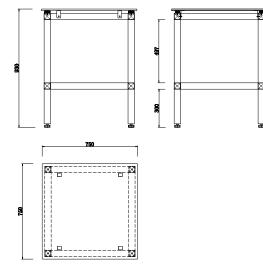

## PQ342

- Balance Bench
- Bacteriostatic 304 Stainless Steel
- Outer Size: 750 X 750 X 930
- Thickness: Optional 1.5
- Hairline Finished

#### Custom And Standard Size Available