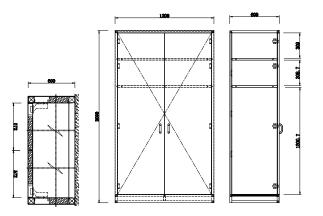

## PQ326

Stainless Steel Cupboard Bacteriostatic 304 Stainless Steel Outer Size: 1500 X 600 X 2090 Thickness: Optional 1.2 / 1.5 Hairline Finished Custom And Standard Size Available