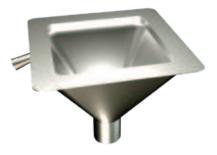

### PQ288

Flushing Sink Bacteriostatic 304 Or 316 Stainless Steel Outer Size: 480 X 480 X 400 Thickness: Optional 1.2 / 1.5 Hairline Finished Suit Bench Top Or Wall Mounting