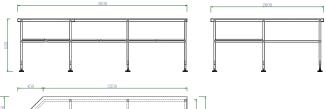

## M03-21073

Knee Operated Hand Wash Trough Bacteriostatic 304 Stainless Steel Outer Size: 2100 X 730 X 1376 Thickness: Optional 1.2 / 1.5 Hairline Finished Custom And Standard Lengths Available