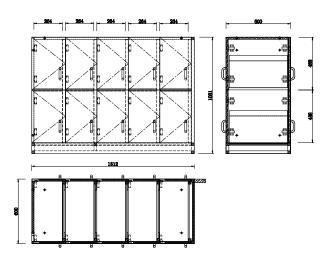

## PQ326

Stainless Steel Cupboard Bacteriostatic 304 Stainless Steel Outer Size: 1500 X 600 X 2090 Thickness: Optional 1.2 / 1.5 Hairline Finished Custom And Standard Size Available

### PQ339

Stainless Steel Cupboard Bacteriostatic 304 Stainless Steel Outer Size: 1200 X 600 X 2090 Thickness: Optional 1.2 Hairline Finished Custom And Standard Size Available