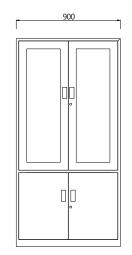

## PQ319

Stainless Steel Cupboard Bacteriostatic 304 Stainless Steel Outer Size: 800 X 500 X 2090 Thickness: Optional 1.2 Hairline Finished Custom And Standard Size Available

X