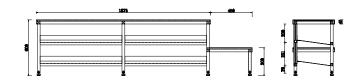

## PQ354

Step Over Bench Bacteriostatic 304 Or 316 Stainless Steel Outer Size: 2325 X 450 X 600 Thickness: Optional 1.2 / 1.5 Hairline Finished Custom And Standard Size Available

## PQ316

Step Over Bench Bacteriostatic 304 Or 316 Stainless Steel Outer Size: 1900 X 450 X 600 Thickness: Optional 1.2 / 1.5 Hairline Finished Custom And Standard Size Available

## PQ321

Step Over Bench Bacteriostatic 304 Or 316 Stainless Steel Outer Size: 2350 X 450 X 600 Thickness: Optional 1.2 / 1.5 Hairline Finished Custom And Standard Size Available