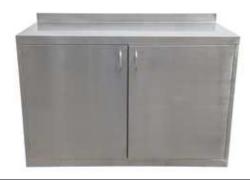

### PQ219

Sluice Sinks With Cistern Bacteriostatic 304 Stainless Steel Outer Size: 540 X 540 X 960 Bowl Size: Φ350 Thickness: Optional 1.2 / 1.5 Hairline Finished Custom And Standard Lengths Available