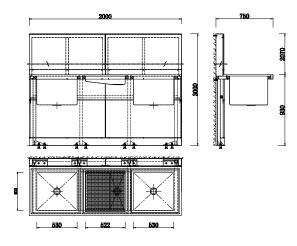

## M03-21073

Knee Operated Hand Wash Trough Bacteriostatic 304 Stainless Steel Outer Size: 2100 X 730 X 1376 Thickness: Optional 1.2 / 1.5 Hairline Finished Custom And Standard Lengths Available