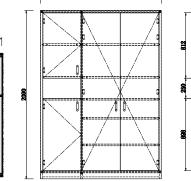

### PQ339

Stainless Steel Cupboard Bacteriostatic 304 Stainless Steel Outer Size: 1200 X 600 X 2090 Thickness: Optional 1.2 Hairline Finished Custom And Standard Size Available