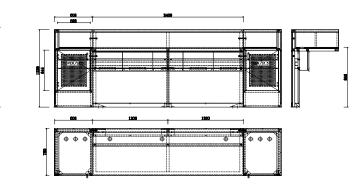

## PQ356

Splayed End Work Bench Bacteriostatic 304 Or 316 Stainless Steel Outer Size: 3000 X 2000 X 935 Thickness: Optional 1.2 /1.5 Hairline Finished Custom And Standard Size Available