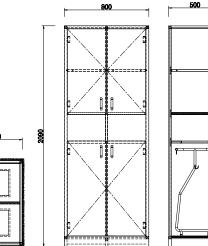

## PQ319

Stainless Steel Cupboard Bacteriostatic 304 Stainless Steel Outer Size: 800 X 500 X 2090 Thickness: Optional 1.2 Hairline Finished Custom And Standard Size Available

X