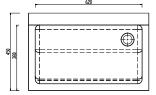

## PQ311

Vanity Single Basin With Cabinet Bacteriostatic 304 Stainless Steel Outer Size: 830 X 540 X 1210 Thickness: Optional 1.2 / 1.5 Hairline Finished Custom And Standard Size Available