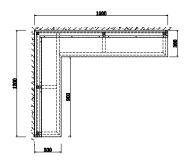

## PQ325

""L"" Shape Cantilever Bench Bacteriostatic 304 Stainless Steel Outer Size: 1500 X 1200 X 670 Thickness: Optional 1.2 / 1.5 Hairline Finished Custom And Standard Size Available