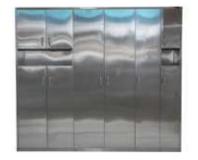

## PQ326

Stainless Steel Cupboard Bacteriostatic 304 Stainless Steel Outer Size: 1500 X 600 X 2090 Thickness: Optional 1.2 / 1.5 Hairline Finished Custom And Standard Size Available

### PQ339

Stainless Steel Cupboard Bacteriostatic 304 Stainless Steel Outer Size: 1200 X 600 X 2090 Thickness: Optional 1.2 Hairline Finished Custom And Standard Size Available