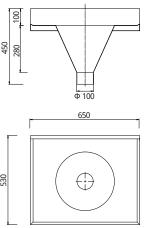

## Q65X53X28-18

Flushing Sink Bacteriostatic 304 Or 316 Stainless Steel Outer Size: 650 X 530 X 450 Thickness: Optional 1.2 / 1.5 Hairline Finished Suit Bench Top Or Wall Mounting

12-04