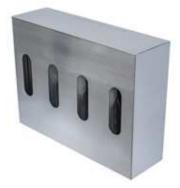

#### Glovebox

Bacteriostatic 304 Stainless Steel

Outer Size: 505 X 155 X 380

Thickness: Optional 1.2 / 1.5

Hairline Finished