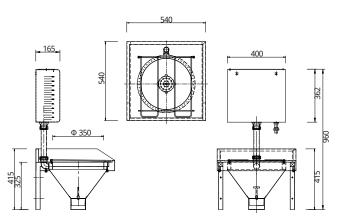

### PQ219

Sluice Sinks With Cistern Bacteriostatic 304 Stainless Steel Outer Size: 540 X 540 X 960 Bowl Size: Φ350 Thickness: Optional 1.2 / 1.5 Hairline Finished Custom And Standard Lengths Available