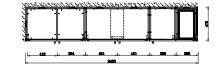

#### PWT158-20065180

Operating Room Hand Wash Trough Bacteriostatic 304 Stainless Steel Outer Size: 2000 X 650 X 1800 Thickness: Optional 1.2 / 1.5 Hairline Finished Custom And Standard Lengths Available