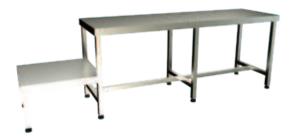

## PQ354

Step Over Bench Bacteriostatic 304 Or 316 Stainless Steel Outer Size: 2325 X 450 X 600 Thickness: Optional 1.2 / 1.5 Hairline Finished Custom And Standard Size Available

## PQ316

Step Over Bench Bacteriostatic 304 Or 316 Stainless Steel Outer Size: 1900 X 450 X 600 Thickness: Optional 1.2 / 1.5 Hairline Finished Custom And Standard Size Available

## PQ321

Step Over Bench Bacteriostatic 304 Or 316 Stainless Steel Outer Size: 2350 X 450 X 600 Thickness: Optional 1.2 / 1.5 Hairline Finished Custom And Standard Size Available