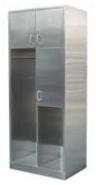

# PQ81

Three Doors Cupboard Bacteriostatic 304 Stainless Steel Outer Size: 970 X 580 X 1255 Thickness: Optional 1.2 Hairline Finished Custom And Standard Size Available