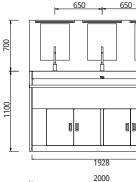

## PQ320

Vanity Three Basin With Cabinet Bacteriostatic 304 Stainless Steel Outer Size: 2480 X 540 X 1210 Thickness: Optional 1.2 / 1.5 Hairline Finished Custom And Standard Size Available