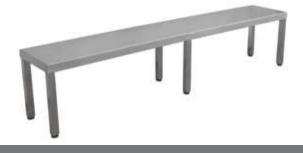

## PQ121

Stainless Steel Bench Bacteriostatic 304 Stainless Steel Outer Size: 1270 X 350 X 430 Thickness: Optional 1.2 Hairline Finished Custom And Standard Size Available