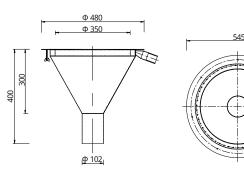

## PQ277

Flushing Sink Bacteriostatic 304 Or 316 Stainless Steel Outer Size: Φ480 X 400 Thickness: Optional 1.2 / 1.5 Hairline Finished Suit Bench Top Or Wall Mounting