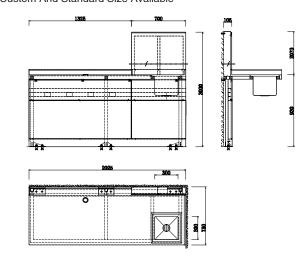

## PQ356

Splayed End Work Bench Bacteriostatic 304 Or 316 Stainless Steel Outer Size: 3000 X 2000 X 935 Thickness: Optional 1.2 /1.5 Hairline Finished Custom And Standard Size Available