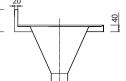

## PQ202

Flushing Sink With Grill Bacteriostatic 304 Stainless Steel Outer Size: 460 X 460 X 415 Thickness: Optional 1.2 / 1.5 Hairline Finished Suit Bench Top Or Wall Mounting