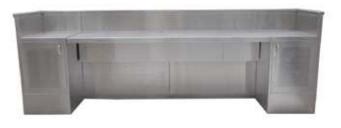

## PQ356

Splayed End Work Bench Bacteriostatic 304 Or 316 Stainless Steel Outer Size: 3000 X 2000 X 935 Thickness: Optional 1.2 /1.5 Hairline Finished Custom And Standard Size Available