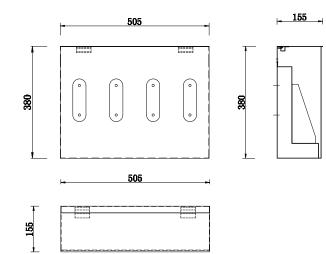

#### Glovebox

Bacteriostatic 304 Stainless Steel

Outer Size: 505 X 155 X 380

Thickness: Optional 1.2 / 1.5

Hairline Finished